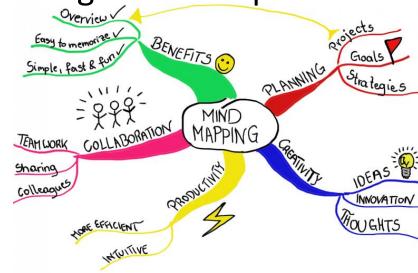

## Paper maps to mind maps

- Paper maps are used to organise large amounts of interrelated information.
- They are often called mind maps but unless students can effectively transfer the information from the paper map to their long term memory, they have limited value as a revision tool.

 Focusing first on the structure of the paper map, allows you to add the detail in stages, building up your working knowledge of the topic

or material.

· Mulala Fund 2013. · Parents actors now voight and . I mardaline Berrond. · Advocated for Childrens Education Since 2007. funded born outoblights 2005 School in Kenya Native American "Iroquois" heritage 2001 Goodwill Ambassador opened schools for girls in . Eastern Afghahustain UNHER medical centres Cambodia and · Calafornia, USA. Charity 1 FAMILY childhood 2008 Eave bit Aning Leave When Affivent area of Reverley Hills Los appe of Aminimum for being thin, wearing glasses Los Surebin to Shiby 20 character of the sale a punk, rebel, paying with knives Troubled Yorth Dryg Use Eating Disorder,
Scricide Turning Bint · Nervous breakdown at 24 yrs ord Children adopted "Moddox" With Bradfitt) from Cambodianorphanage toother for when 26 yrs old 12, years. " Never be self Destructive Again"

## Dual Coding

• Dual coding is the theory that for successful retrieval of knowledge you need to combine both words and visual for better revision.

 Simplifying complex ideas by linking word and and visuals improves encoding, this will help students to remember more and most importantly they will then be able to recall the information better in the exam.